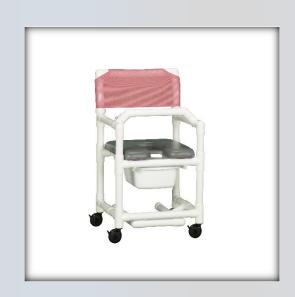

## Value Line Shower Chair w/ Soft Seat, Footrest & Lap Bar

| Technical Data    |        |
|-------------------|--------|
| Height:           | 39.5   |
| Width:            | 20.5   |
| Depth:            | 23     |
| Weight:           | 26     |
| Seat Height:      | 22.5   |
| Clearance:        | 18     |
| Between the arms: | 17.25  |
| Weight Capacity:  | 300    |
| Ship Weight       | 28     |
| Shipping Method   | Parcel |

## **Features**

- 3" durable twin wheel casters, all locking
- Comfortable open front soft seat for easy bathing care
- Extra support mesh backrest, available in 5 colors
- Removeable commode bucket
- Slideout footrest for added safety
- Lap bar prevents leaning too far forward