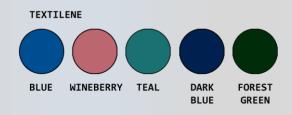

| Ordering Options                 |
|----------------------------------|
| VL OF17 P FRLB B                 |
| VL OF17 P FRLB G                 |
| Specify backrest color selection |

## **Features**

- 3" durable twin wheel casters, all locking
- Comfortable open front soft seat for easy bathing care
- Extra support mesh backrest, available in 5 colors
- Removeable commode bucket
- Slideout footrest for added safety
- Lap bar prevents leaning too far forward