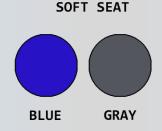

| Replacement Parts                                     |  |
|-------------------------------------------------------|--|
| VL SC LPCSET 3 – Replacement Caster Set               |  |
| VL PAIL—Replacement Commode Pail                      |  |
| VL RAIL SET – Replacement Commode Rail Set            |  |
| VL SC LAP BAR – Replacement Lap Bar                   |  |
| VL SC BKRST – Replacement Backrest                    |  |
| OF SOFT SEAT B or G – Replacement Seat (Blue or Gray) |  |